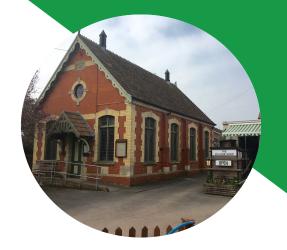

# MIDDLEZOY METHODIST CHURCH -

## Middlezoy Methodist Church:

one of the churches of the Taunton Deane and South Sedgemoor Methodist Circuit

## Minister:

Reverend Deborah Kirk 01823 334854

## **Minister in Training:**

lldiko Haraszti 07507 875 893

There has been a Methodist Church in Middlezoy (although not this 'new' one) for over one hundred and eighty years, after John Wesley preached in the village.

We are located in the centre of the village and we are able to offer space for the village shop and post office on the car parking area. Inside there is a flexible space so we generally hold our services 'in the round'. There are 2 services each month,: the 2nd Sunday of the month is a united service with Holy Cross and we alternate leadership, style and venue month