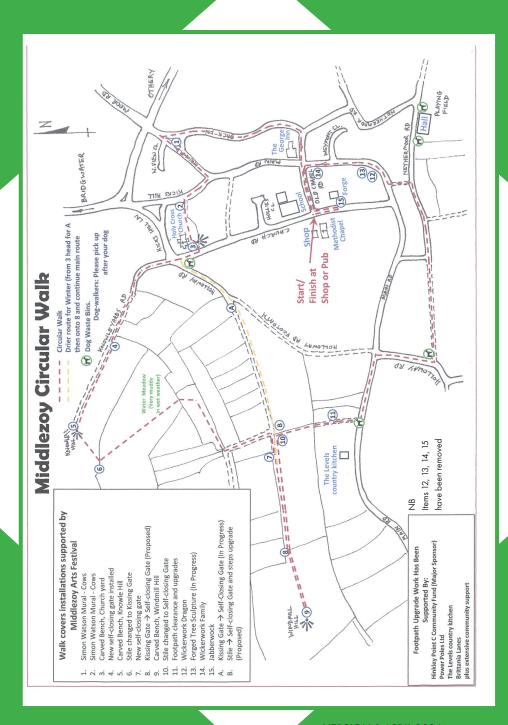

STONBURY - (29)

| TAUNTON, PARADE [I]         | 0925      | 1125       | 1325 | 1525 | 1725 |
|-----------------------------|-----------|------------|------|------|------|
| OTHERY, LONDON INN          | 1009      | 1209       | 1409 | 1609 | 1809 |
| STREET, CRISPIN HALL        | 1034      | 1234       | 1434 | 1634 | 1834 |
| GLASTONBURY, TOWN HALL      | 1045      | 1245       | 1445 | 1645 | 1845 |
| GLASTONBURY - STREET - TAUN | TON - (20 | ) <b>)</b> |      |      |      |
| GLASTONBURY, TOWN HALL      | 0717      | 0947       | 1147 | 1347 | 1547 |
| STREET, THE LIBRARY         | 0738      | 1008       | 1208 | 1408 | 1608 |
| OTHERY, LONDON INN          | 0803      | 1033       | 1233 | 1433 | 1633 |
| TAUNTON, PARADE [I]         | 0849      | 1119       | 1319 | 1519 | 1719 |