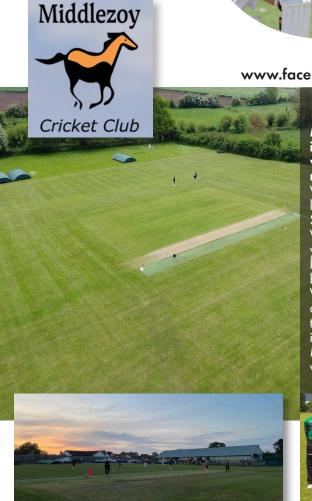

# **MIDDLEZOY CRICKET** CLUB

## www.facebook.com/middlezoycc

# Middlezoy Cricket club is a friendly club that welcome all new members.

We have 2 Saturday league teams as well as a Sunday T20 team.

We have an ever growing youth section as well as a burgeoning Women's soft ball practise.

Whether you fancy giving cricket a go for the first time or are looking to improve your game, Middlezoy Cricket club welcomes everybody.