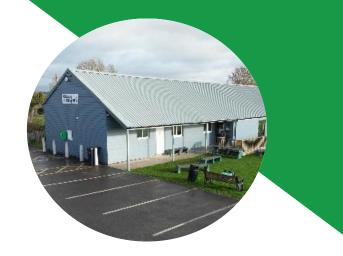

## MIDDLEZOY VILLAGE HALL

The Middlezoy Community Project (MCP) is a group of dedicated volunteers who runs Middlezoy Village Hall on behalf of the Village.

The hall offers full catering facilities ,with a licensed bar, The hall includes a projector and screen, WIFI, Hearing Loop and full PA system. There is a stage with access to the changing rooms

Live music events are held regularly

The hall bar, run by a team of volunteers, is open each Friday evening from 17.00 till 21.00. On summer evenings tables and chairs are on the verandah for people to have a drink and enjoy the view. Meals are available from a variety of different vendors throughout the year on Friday evenings. Middlezoy Cricket Club play on the adjacent playing field

Also in the playing field are a children's play area, a skate park, 5 -a -side goals and basketball/football enclosed area.

**Bookings and General Enquiries** 

Angela Tel: 07885 195418

Email: middlezoyvillagehallbookings@gmail.com